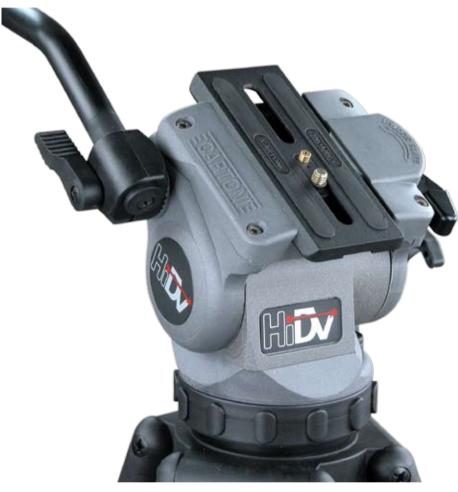

efp -

\_\_\_\_ dv \_

accessories -

The **HiDV Fluid Head** is the ideal support for the latest DV cameras weighing from up to 6 Kg (13 lbs). Extremely compact and lightweight the **HiDV** features a continuously variable fluid damping system on both pan and tilt movements and a unprecedented **CARTONI** patented **variable counterbalance** which brings its range of use to cover all existing DV cameras.

The **HiDV** Fluid Head comes equipped with a quick release sliding camera plate, spirit level and orientable pan bar. The **HiDV**'s tilting angle is +/- 90° with perfect response throughout the entire tilt range.

It interfaces with all 75mm bowl base tripods and supports. The extreme ruggedness and versatility together with a superb quality/price ratio make the **HiDV** the best possible support for DV videographers.