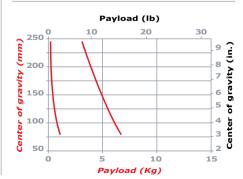

## specifications

Payload capacity: 0-6 Kg (0-13 lbs)

Weight: 1,8 Kg (4 lbs)

Pan range: 360°

Tilt range: +/- 90°

Counterbalance: Continuous

Fluid drag: Continuous

Bowl diameter: 75mm